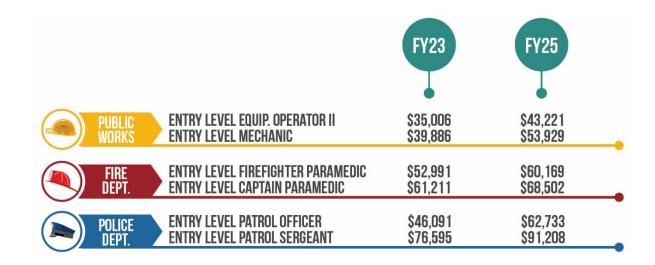

services. This requires two additional positions which were added to the FY25 budget to meet state law requirements in delivering services in a timely manner.

Auburn is not alone in facing the driving demands to retain and recruit a qualified and skilled workforce. When the cost of living increases rapidly, it is critical for our organization to do our best to keep wages within reach of the rising impacts of inflation. Below are some examples of the driving salary costs for a few essential positions in the city.