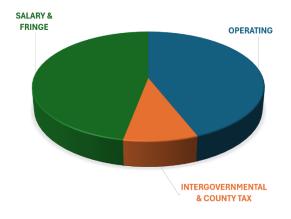

City expenses are comprised of salary and fringe (47%), operating expenses (44%), and intergovernmental and county taxes (9%). The budget drivers for our increases demonstrate a 77% increase in workforce, debt and GA services combined.